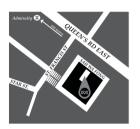

## Odd One Out is proud to introduce "Life Along The River" an exhibition of collaborative etchings made since 2010 by Damon Kowarsky (AUS) and Kyoko Imazu (JP).

Direction:

By MTR: Admiralty MTR Station EXIT F Pacific Place Phase3 / STAR STREET

By Taxi: The junction of St Francis Street and Star Street

Opening hours:

Tues to Sat 12:00 - 19:30 Sun and Bank Holiday 13:00 - 19:00

Monday (by appointment only)

Sau Wa Fong in the terrace off the junction of St Francis Street and Star Street Wan Chai. Either walk up a flight of steps opposite St Francis Yard from St Francis Street or follow the path next to St Francis Canassian School